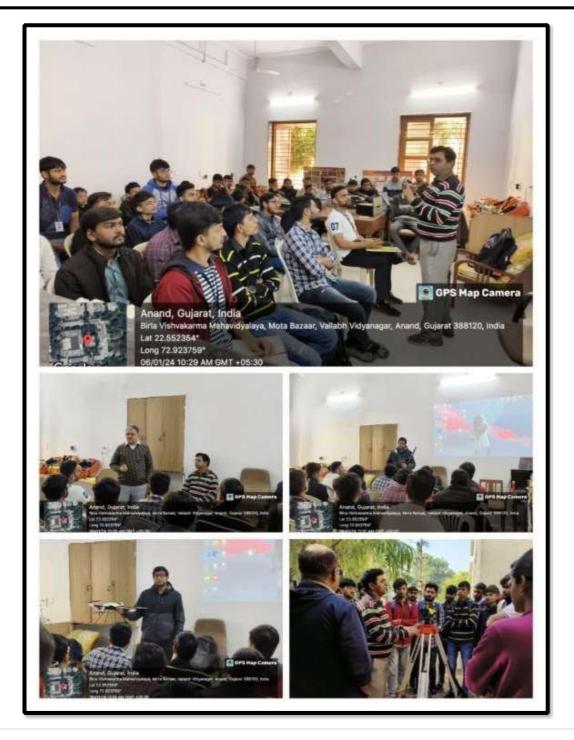

The experts started the session by providing the basic knowledge of surveying and levelling. The first instrument discussed by the experts was digital level. Information related to digital level, its working, salient features, components of digital level, its uses were provided. A digital level is a precision measuring instrument and provides highly accurate data for surveying. Its components are Sensors, Microprocessors, Display etc.

The next instrument which was discussed was Digital Theodolite. Three types of theodolite are there: Vernier theodolite, Digital theodolite, Optical theodolite. Digital theodolite gives the most accurate and precise value. The various characteristics of digital theodolite are Magnification: 26x to 30x

Shortest view distance: 1.0

Angle reading: 5" to 20"

Another instrument on which training was provided was Total Station also known as (EDM).

A Total Station is a versatile and precise surveying instrument that combines theodolite and EDM technologies. It is widely used in various civil engineering related works for accurate measurement and data collection. The experts carried on the session by providing knowledge about drones to the participants. Surveying drones have become valuable tools in the field of surveying and mapping. These drones are equipped with various sensors and cameras that can capture high resolution imagery and collect data for surveying and mapping purposes. It consists of RGB cameras which captures standard color images for visual inspection and mapping. DCP (Drone Control Point) was also discussed. Advanced GPS and sensor technologies on drone allow for highly accurate mapping and surveying.

The second part of the session started around 2:10 p.m. and discussion on flight planning was accomplished. The various steps which were discussed by the experts were:

- Set the tripod first
- Set GPS on the tripod then connect with the laptop with cable
- Connect remote controller with laptop