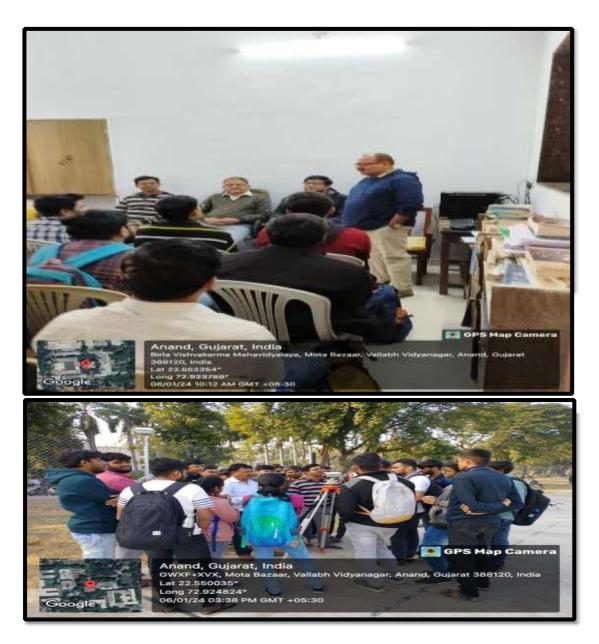

Date: 06th January, 2024 (Saturday) Time: 10:25 AM to 5:30 PM Venue: E-106 (Surveying Lab)

The program started at 10:25 a.m. and Dr. S.D. Dhiman sir welcomed the expert speaker's ER. Devang Vyas and Er. Dhiraj Jha. After welcoming the guests, he provided his valuable insights about the workshop and some content thus enlightening the participants about the same.

Shortest view distance: 1.0

Angle reading: 5" to 20"

Another instrument on which training was provided was Total Station also known as (EDM).

A Total Station is a versatile and precise surveying instrument that combines theodolite and EDM technologies. It is widely used in various civil engineering related works for accurate measurement and data collection. The experts carried on the session by providing knowledge about drones to the participants. Surveying drones have become valuable tools in the field of surveying and mapping. These drones are equipped with various sensors and cameras that can capture high resolution imagery and collect data for surveying and mapping purposes. It consists of RGB cameras which captures standard color images for visual inspection and mapping. DCP (Drone Control Point) was also discussed. Advanced GPS and sensor technologies on drone allow for highly accurate mapping and surveying.

The second part of the session started around 2:10 p.m. and discussion on flight planning was accomplished. The various steps which were discussed by the experts were:

- Set the tripod first
- Set GPS on the tripod then connect with the laptop with cable
- Connect remote controller with laptop